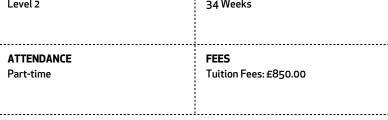

## **LOCATION & NEXT START DATE(S)**

Duchy College Rosewarne - 8 September 2025

LEVEL DURATION
Level 2 34 Weeks

Fees apply to adults and HE students only. Only the most common fees scenario is shown. Actual fees may vary depending on your personal situation. Please contact us for further information. Courses listed on this website are indicative of the subject, nature and level of study. The College reserves the right to alter specific qualifications titles, awarding bodies and levels of qualification, which can change in year. Any cost may also vary, based on personal funding eligibility. The Cornwall College Group reserves the right to withdraw any course listed at any time.