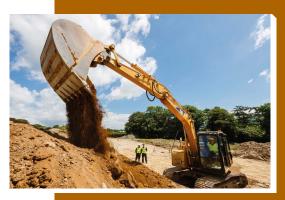

#### 16-19

Plant operations is the broad term referring to the operation and driving of heavy plant equipment such as, excavators, dumpers, rollers and telescopic handlers to name a few. Groundworks is the specific job role of preparing the ground using some of these machines within a construction, civil engineering, roads, railways or landscaping project.

On this Level 2 course, you will learn how to operate a variety of equipment including excavators, forklifts, dumpers and road rollers.

Scan the QR Code for full course description, assessment and progression options from this course