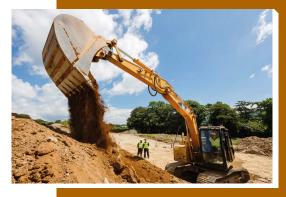

#### 16-19

Plant operations is the broad term referring to the operation and driving of heavy plant equipment such as, excavators, dumpers, rollers and telescopic handlers to name a few. Groundworks is the specific job role of preparing the ground using some of these machines within a construction, civil engineering, roads, railways or landscaping project.

On this Level 2 course, you will learn how to operate a variety of equipment including excavators, forklifts, dumpers and road rollers.

Scan the QR Code for full course description, assessment and progression options from this course